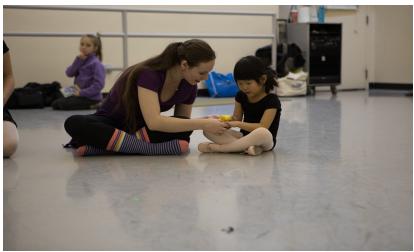

## ADAPTIVE DANCE

June 27 - August 1, 2020 Every Saturday at 11 a.m. Creative movement principles and modified ballet technique for ages 6+ on Zoom

Each student that signs up for the full session by June 25 will receive their own adaptive dance kits with props to bring the studio experience home!