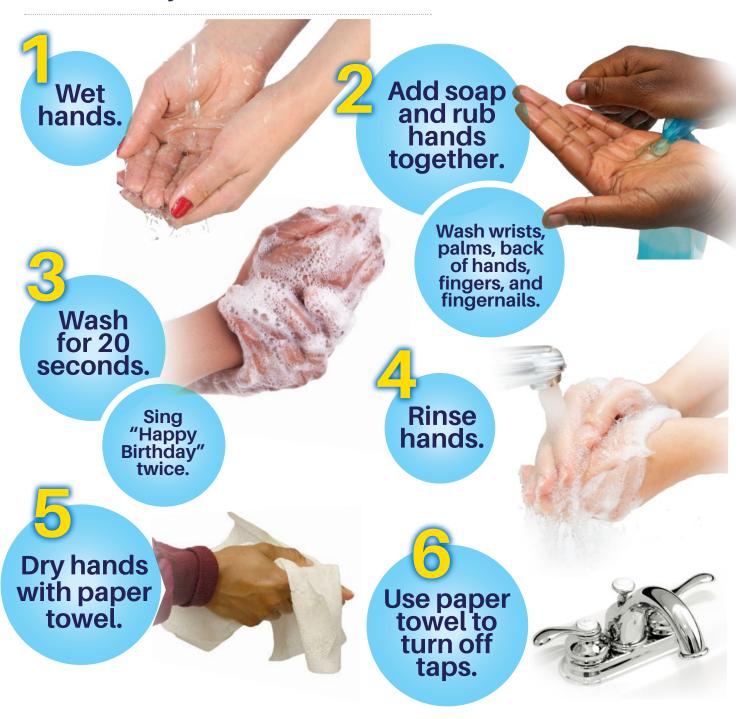

## Wash your hands!

American Academy of Pediatrics, American Public Health Association, National Resource Center for Health and Safety in Child Care and Early Education. (2020). CFOC Standards Online Database. Aurora, CO; National Resource Center for Health and Safety in Child Care and Early Education. https://nrckids.org/CFOC/Database/3.2.2.2. Accessed February 8, 2024.